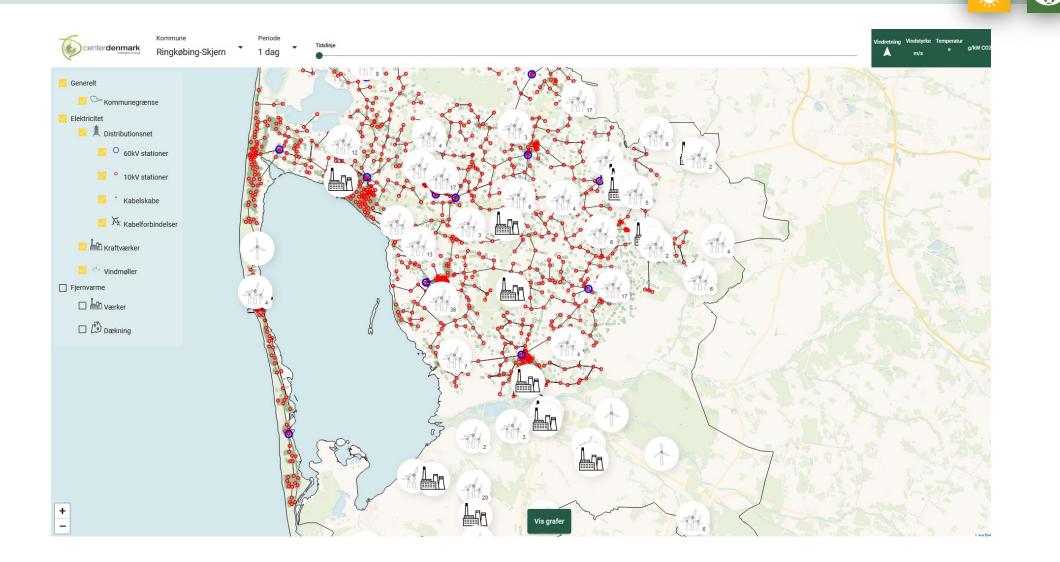

### Spatio temporal map-view Energy Data Cockpit

## Spatio temporal map-view

center**denmark** 

17 PARTNERSHIPS FOR THE COALS