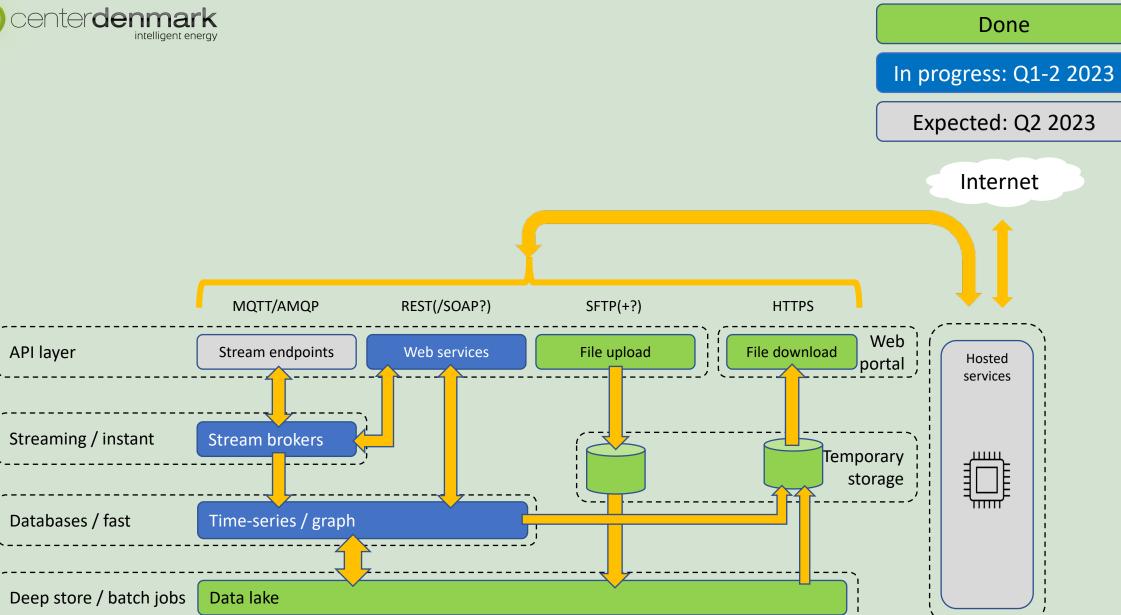

### End of FED - Where are we now?

- A platform to set data free from district heating, water and electricity DSO-layer
- Services that supports energy sector in digitizing and using data on large scale
- Commitment in a portfolio of projects targeting pushing the green transition through digital technologies

#### **Digital infrastructure**

- 100 % Open-Source platform
- Apache Hadoop
- Bi-directional and real-time
- Hybrid server setup (physical and cloud)
- Legal framework for GDPR

#### Data

- Consumption and production data: Electricity, water and heat
- Grid data
- Weather, Building and market data

#### Continuity

Digital

Energy Hub

• Bringing new knowledge into use