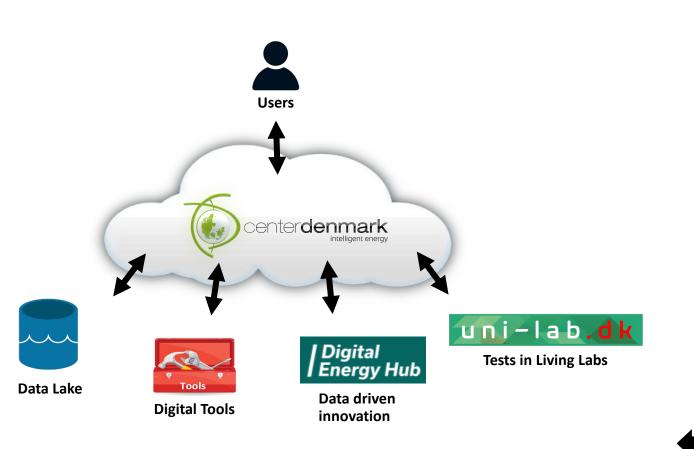

#### Continuity

Digital

Energy Hub

• Bringing new knowledge into use

### |Digital |Energy Hub